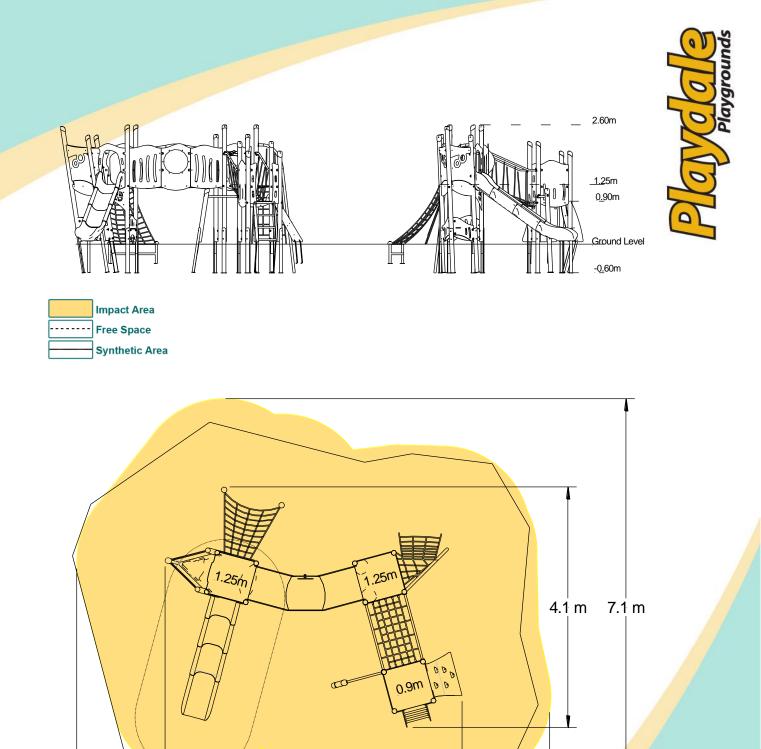

#### 2-5 years

- Materials
- Laminated Timber Compact Grade Laminate (CGL)
- Galvanised or Painted Mild Steel
- Nylon Steel Cored Rope
- LLDPE Slide
- Stainless Steel Various Plastic Mouldings
- **Technical Information Equipment Dimensions** Length / Width / Height 5.5m x 5.1m x 2.6m Surfacing and Area Required **Recommended Minimum Space** 8.6m x 7.8m x 3.9m Max Gradient of Ground 1 in 50 Free Height of Fall 1.25m **Impact Area** 43.61m<sup>2</sup> Synthetic Area 39.45m<sup>2</sup> (i.e. EPDM / Wetpour / Synthetic Grass etc.) Loosefill at 250mm 14m<sup>3</sup>

| (i.e. Bark / Cushionfall / Sand) |                        |                                 |
|----------------------------------|------------------------|---------------------------------|
| 1m x 1m Grassmats                | 55m <sup>2</sup>       |                                 |
| Installation Information         | Steel Ground Fixed     | Surface Fixed<br>(if different) |
| Installation Time                | 2 Person(s) 16 Hour(s) |                                 |
| Overall Weight                   | 517kg                  |                                 |
| Heaviest Part                    | 28kg                   |                                 |
| Largest Part                     | 2.4m x 0.5m x 0.5m     |                                 |
| Longest Part                     | 2.4m                   |                                 |
| Concrete Required                | 1.4m <sup>3</sup>      |                                 |
| Certified to EN 1176             |                        |                                 |